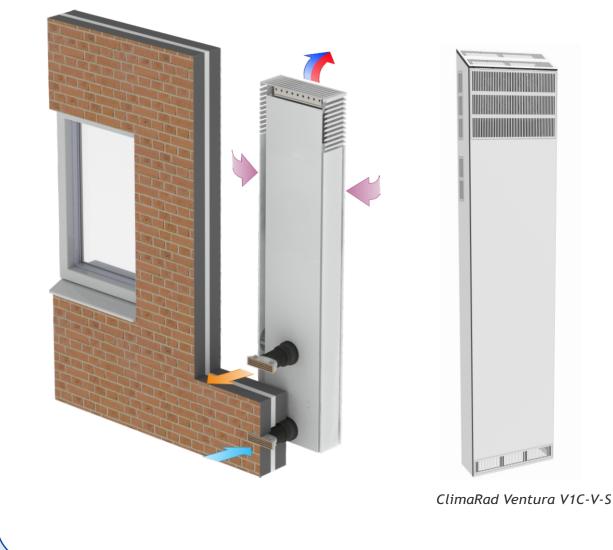

## Operating principle ClimaRad Ventura V1C-V-S

The ClimaRad Ventura V1C-V-S is fitted with sensors for  $CO_2$ , humidity, indoor and outdoor temperature. These measure the air quality and determine the ventilation needed per room automatically. The device is fitted with convectors which enable the unit to ventilate, heat and cool (if needed).